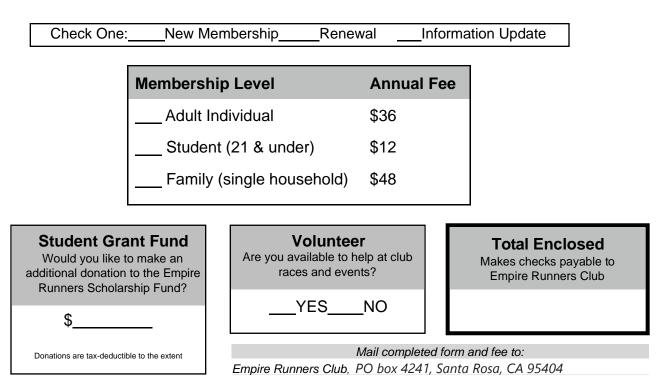

## **Membership Application**

Annual Membership: January 1 - December 31

## Please print legibly and complete all information

| First Name     | Last Name                                                               | Sex   | Date of Birth |  |  |
|----------------|-------------------------------------------------------------------------|-------|---------------|--|--|
| Street Address | City                                                                    | State | Zip           |  |  |
| Phone          | email address (required for confirmation emails and club announcements) |       |               |  |  |

Additional Family Members Joining:

| First Name | Last Name | Sex | Date of Birth |  |
|------------|-----------|-----|---------------|--|
| First Name | Last Name | Sex | Date of Birth |  |
| First Name | Last Name | Sex | Date of Birth |  |
| First Name | Last Name | Sex | Date of Birth |  |

Where or How did you first hear about the Empire Runners Club: \_